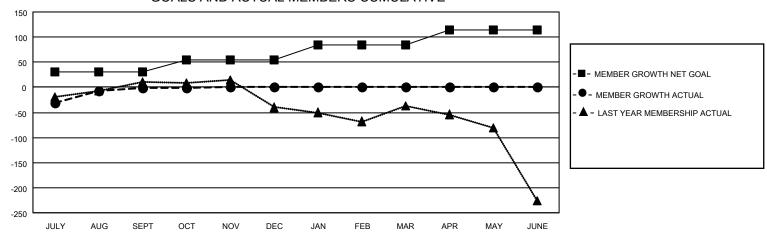

## Multiple District 21

Results as of: 10/31/2021 LOCATION: ARIZONA

| Clubs         |               |             |               | Members               |                           |                         |                                                    |
|---------------|---------------|-------------|---------------|-----------------------|---------------------------|-------------------------|----------------------------------------------------|
|               | RESULTS FOR   | R 2021-2022 |               | RESULTS FOR 2021-2022 |                           |                         |                                                    |
| QUARTER       | NEW CLUB GOAL | NEW CLUBS   | DROPPED CLUBS | QUARTER               | MEMBER GROWTH NET<br>GOAL | MEMBER GROWTH<br>ACTUAL | DROPPED<br>MEMBERS ACTUAL<br>(including transfers) |
| JULY/AUG/SEPT | 0             | 0           | 1             | JULY/AUG/SE           | PT 30                     | 118                     | 90                                                 |
| OCT/NOV/DEC   | 2             | 0           | 0             | OCT/NOV/DE            | C 25                      | 24                      | 17                                                 |
| JAN/FEB/MAR   | 1             | 0           | 0             | JAN/FEB/MAR           | 30                        | 0                       | 0                                                  |
| APR/MAY/JUNE  | 2             | 0           | 0             | APR/MAY/JUN           | NE 30                     | 0                       | 0                                                  |

## GOALS AND ACTUAL MEMBERS CUMULATIVE

| DROPPED CLUBS: 1 |     | 39 CLUBS OF 108 ADDED 1 OR<br>MORE NEW MEMBERS | GENDER DISTRIBUTION               |                |  |
|------------------|-----|------------------------------------------------|-----------------------------------|----------------|--|
|                  |     |                                                | MALE                              | 1,403 (53.84%) |  |
|                  |     |                                                | FEMALE                            | 1,203 (46.16%) |  |
| DROPPED MEMBERS  |     |                                                | NON BINARY                        | 0 (0.00%)      |  |
| DECEASED         | 18  |                                                | PREFER NOT TO ANSWER              | 0 (0.00%)      |  |
| CLUB CANCELLED   | 0   |                                                | TOTAL FAMILY UNIT MEMBERS         | 691            |  |
| OTHER            | 89  | CLICK HERE FOR CUMULATIVE                      | TOTAL LAWIET OWN MEMBERS 03       |                |  |
| TOTAL            | 107 | MEMBERSHIP DATA                                | FAMILY MEMBERS PAYING HAL<br>DUES | F 369          |  |