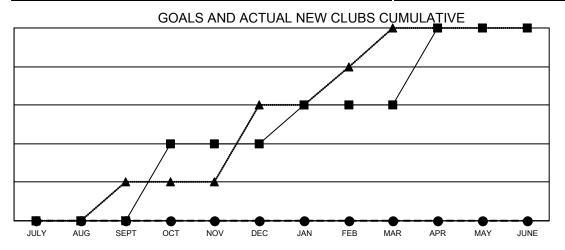

## Multiple District 21

Results as of: 10/31/2021 LOCATION: ARIZONA

| Clubs         |               |             |               | Members               |                           |                         |                                                    |
|---------------|---------------|-------------|---------------|-----------------------|---------------------------|-------------------------|----------------------------------------------------|
|               | RESULTS FOR   | R 2021-2022 |               | RESULTS FOR 2021-2022 |                           |                         |                                                    |
| QUARTER       | NEW CLUB GOAL | NEW CLUBS   | DROPPED CLUBS | QUARTER               | MEMBER GROWTH NET<br>GOAL | MEMBER GROWTH<br>ACTUAL | DROPPED<br>MEMBERS ACTUAL<br>(including transfers) |
| JULY/AUG/SEPT | 0             | 0           | 1             | JULY/AUG/SE           | PT 30                     | 118                     | 90                                                 |
| OCT/NOV/DEC   | 2             | 0           | 0             | OCT/NOV/DE            | C 25                      | 24                      | 17                                                 |
| JAN/FEB/MAR   | 1             | 0           | 0             | JAN/FEB/MAR           | 30                        | 0                       | 0                                                  |
| APR/MAY/JUNE  | 2             | 0           | 0             | APR/MAY/JUN           | NE 30                     | 0                       | 0                                                  |

- ■- CURRENT YEAR GOALS FOR NEW CLUBS
- ● CURRENT YEAR ACTUAL NEW CLUBS
- ▲ LAST YEAR ACTUAL NEW CLUBS